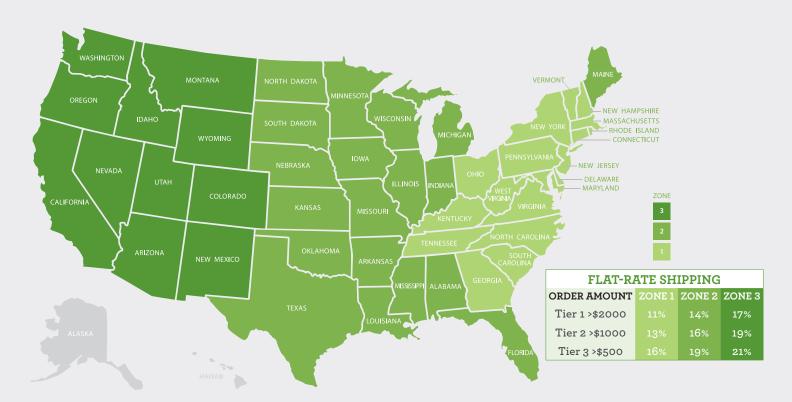

## **Calculating Your Freight**

- 1. Place your order and note the available merchandise total.
- 2. Use the map provided to find your shipping zone and determine the applicable percentage of your order.
- 3. Multiply your merchandise total by the applicable percentage to calculate your freight charges.